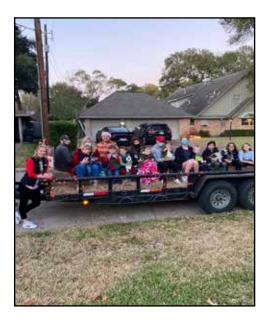

# Lazybrook Mom's Club

hank you to Molly Slagle, Realtor, for sponsoring the holiday hayride! Kids and parents had a great time rolling through the neighborhood to see the beautiful holiday lights.

Erin Palmer Fuchs moms@lazybrook.org