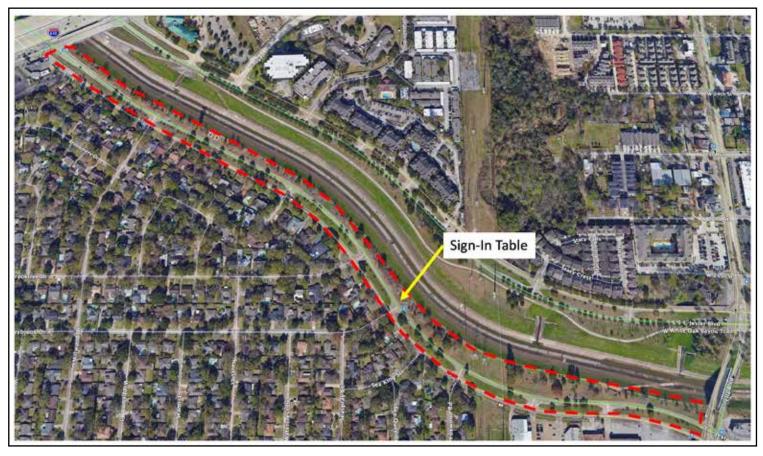

# **Events and Updates**

ith the support of Keep Houston Beautiful the Lazybrook Civic Club invites you to help us beautify Lazybrook by participating in a volunteer litter pick-up. We hope to beat the bluebonnets so everyone can enjoy this years bloom without having to dodge litter!

Where: TC Jester West between 610 and Ella When: Saturday Feb 20<sup>th</sup> 2021 from 9am- 12pm

Bring the entire family, come pick up your trash bag, litter grabber and gloves at the sign-in table which will be located along the Bayou at Lazybrook Dr. You can also register for the event on the Lazybrook Facebook Page.