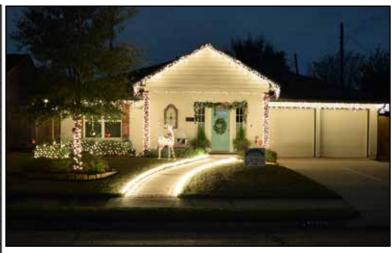

# **Holiday Decoration Contest**

hank you to all of our neighbors who decorated their houses this year and made the neighborhood fun and festive.

### Here are the 2020 winners of the Holiday Decorating Contest!

| Category                 | Winner              |  |  |  |
|--------------------------|---------------------|--|--|--|
| Prettiest                | 2307 TC Jester Blvd |  |  |  |
| Most Patriotic           | 1834 Greengrass Ct  |  |  |  |
| Best Santa Claus         | 1822 Foxwood Rd     |  |  |  |
| Best Wreaths             | 2127 Lazybrook Dr   |  |  |  |
| Best Single Color Lights | 2027 Greengrass Ct  |  |  |  |
| Hall of Fame             | 1806 Greengrass Ct  |  |  |  |
| Best Front Door          | 1839 Seamist Ct     |  |  |  |
| Best Animation           | 2322 Brooktree Dr   |  |  |  |
| Most Creative            | 2314 Lazybrook Dr   |  |  |  |
| Best Nativity            | 2414 Brookmere Dr   |  |  |  |
| Most Religious           | 1831 Millcreek Dr   |  |  |  |
| Best Window Decoration   | 1834 Watercrest Dr  |  |  |  |
| Best Cartoon Characters  | 1806 Crystal Ct     |  |  |  |
| Dook Blook               | 1800 Greengrass Ct  |  |  |  |
| Best Block               | 1800 Seamist Ct     |  |  |  |
| Best Lights in Motion    | 1811 Greengrass Ct  |  |  |  |
| Most Childlike           | 2010 Brooktree Dr   |  |  |  |
|                          | 1807 Seamist Ct     |  |  |  |
| Honorable Mentions       | 2110 Millwood Dr    |  |  |  |
|                          | 2335 TC Jester Blvd |  |  |  |