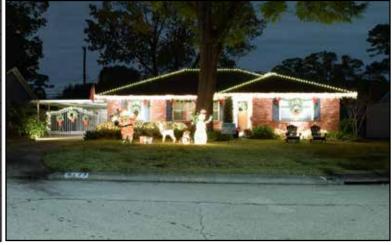

# **Holiday Decoration Contest**

hank you to all of our neighbors who decorated their houses this year and made the neighborhood fun and festive.

### Here are the 2020 winners of the Holiday Decorating Contest!

| Category                 | Winner              |  |  |  |
|--------------------------|---------------------|--|--|--|
| Prettiest                | 2307 TC Jester Blvd |  |  |  |
| Most Patriotic           | 1834 Greengrass Ct  |  |  |  |
| Best Santa Claus         | 1822 Foxwood Rd     |  |  |  |
| Best Wreaths             | 2127 Lazybrook Dr   |  |  |  |
| Best Single Color Lights | 2027 Greengrass Ct  |  |  |  |
| Hall of Fame             | 1806 Greengrass Ct  |  |  |  |
| Best Front Door          | 1839 Seamist Ct     |  |  |  |
| Best Animation           | 2322 Brooktree Dr   |  |  |  |
| Most Creative            | 2314 Lazybrook Dr   |  |  |  |
| Best Nativity            | 2414 Brookmere Dr   |  |  |  |
| Most Religious           | 1831 Millcreek Dr   |  |  |  |
| Best Window Decoration   | 1834 Watercrest Dr  |  |  |  |
| Best Cartoon Characters  | 1806 Crystal Ct     |  |  |  |
| Dook Blook               | 1800 Greengrass Ct  |  |  |  |
| Best Block               | 1800 Seamist Ct     |  |  |  |
| Best Lights in Motion    | 1811 Greengrass Ct  |  |  |  |
| Most Childlike           | 2010 Brooktree Dr   |  |  |  |
|                          | 1807 Seamist Ct     |  |  |  |
| Honorable Mentions       | 2110 Millwood Dr    |  |  |  |
|                          | 2335 TC Jester Blvd |  |  |  |