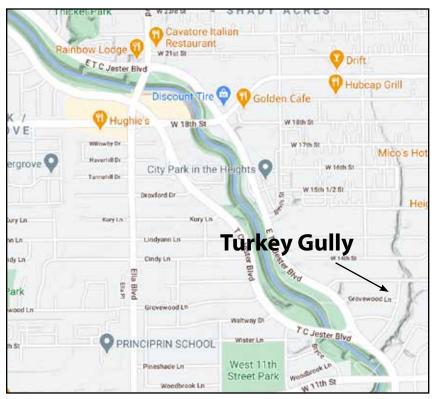

# Super Neighborhood 14

n January 9<sup>th</sup> the Keep Houston Beautiful organization along with Council Member Abbie Kamin (District C) and the Super Neighborhood 14 Council sponsored a trash cleanup in Turkey Gully. Council Members Sallie Alcorn and Abbie Kamin attended, as did myself and the rest of the family, plus over 30 other volunteers and city employees. In addition to helping remove thousands of pounds of unsightly trash, this was also a great opportunity to give some visibility to Lazybrook and the Civic Club with our city officials and the SN-14 committee.